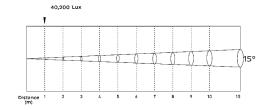

**SOURCE** Light source: 200 watts Warm white COB LED

Color temperature: 3200K

LED life expectancy: 50,000 Hrs.

CRI: 96, R9>90

TLCI: 98

**OPTICAL** Electronic zoom

**SYSTEM** Zoom range: 15° to 60°

Light output: 40,200 Lux @ 1m @ 15°

## **Dimensions**

**Luminous Diagram** 