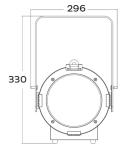

**ELECTRICAL** Input voltage: AC100-240V/50-60Hz

**CONNECTIONS** DMX connections: 3 pin XLR In/Out male and female

Power connections: PowerCon In/Out

PHYSICAL Dimensions: 315 x 296 x 330mm

Net weight: 8 Kg Color: Black

## **Dimensions**

**Luminous Diagram** 