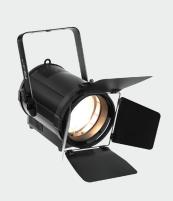

FR~200W is a 200 watts 3200K Warm white LED Fresnel with motorized zoom. With a powerful COB LED source and a zoom range of 15 to 60°, this Fresnel can deliver a smooth even wash of a superior CRI of 96. It is RDM capable and comes with barn doors to sculpt and shape the light. It is the perfect and the most flexible match for lighting designers in multi-purpose theatres and studios.

**KEY** 5 Dimmer curves

**FEATURES** Strobe

Video flicker free with selectable PWM

Intelligent temperature control

Silent operation

PMMA polymethyl methacrylate lens

Barn doors included

**CONTROL &** Control protocols: DMX, RDM **PROGRAMMING** Control channels: 2, 3, 4, 5 CHs