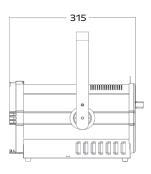

**ELECTRICAL** Input voltage: AC100-240V/50-60Hz

**CONNECTIONS** DMX connections: 3 pin XLR In/Out male and female

Power connections: PowerCon In/Out

PHYSICAL Dimensions: 315 x 296 x 330mm

Net weight: 8 Kg Color: Black

## **Dimensions**

**Luminous Diagram** 