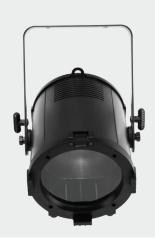

FR~200W is a 200 watts 3200K Warm white LED Fresnel with motorized zoom. With a powerful COB LED source and a zoom range of 15 to 60°, this Fresnel can deliver a smooth even wash of a superior CRI of 96. It is RDM capable and comes with barn doors to sculpt and shape the light. It is the perfect and the most flexible match for lighting designers in multi-purpose theatres and studios.

**SOURCE** Light source: 200 watts Warm white COB LED

Color temperature: 3200K

LED life expectancy: 50,000 Hrs.

CRI: 96, R9>90

TLCI: 98

**OPTICAL** Electronic zoom

**SYSTEM** Zoom range: 15° to 60°

Light output: 40,200 Lux @ 1m @ 15°